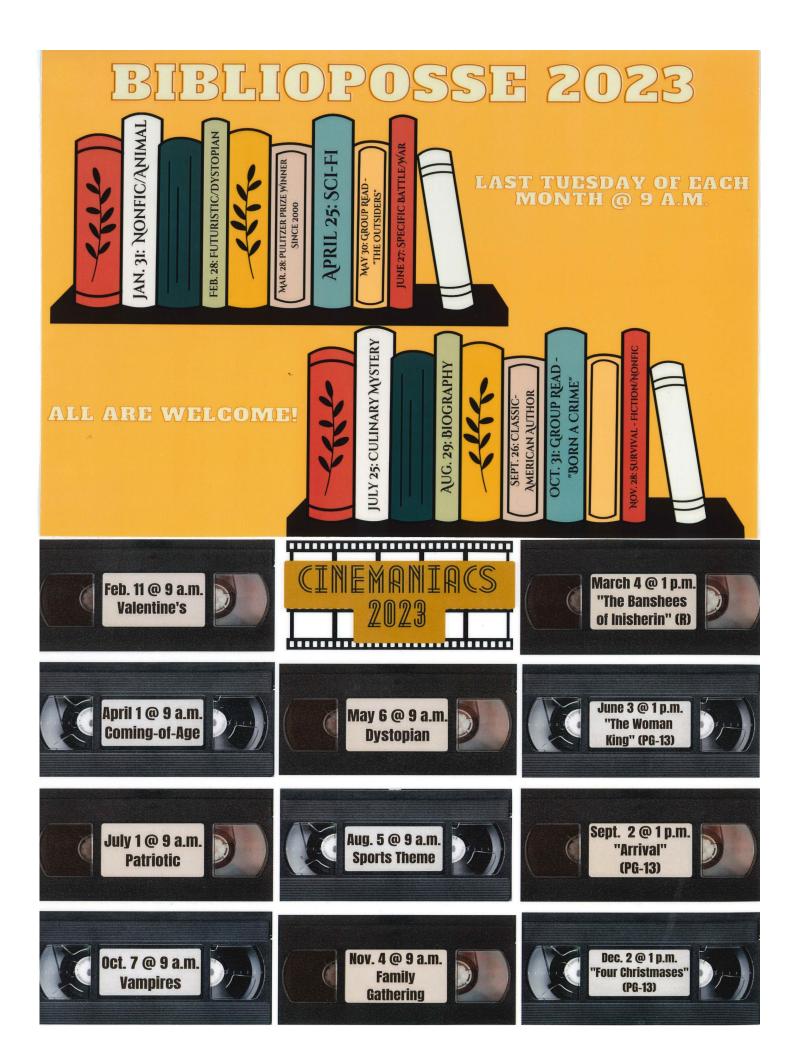

\*\*If it is raining, that particular hike will be rescheduled. Since the hikes are funded by a grant, there will be a 5-question survey for each hike, and pics will be taken and posted on social media.